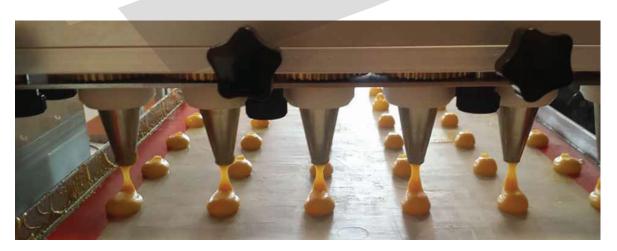

## Filling devices for food industry

CUSTOMIZING SOLUTIONS FOR CHOCOLATE AND OTHER CREAMS

Experiences on any kind of chocolate receipts whit different technological solutions. Over 15 kinds of different way to fill products.

This devices can be integrate into feed system with moulds or directly on conveyors.

Dosing systems are developed to obtain different features:

- Extreme precision of the product quantity
- Possibility of measuring up to 300 products per step or continuously
- cream wire detachment system
- ability to integrate a vision system to discriminate: dose selectively
- product quantity per each injector (from 3 grams to 90 grams)
- removable interchangeable casting plates
- Easy cleaning of the system with quick disassembly